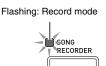

# Recording Your Keyboard Play.... E-35

| Recording to Built-in Song Memory<br>(Song Recorder)E-                                                               | -35 |
|----------------------------------------------------------------------------------------------------------------------|-----|
| Recording or Playing Back Multiple Songs E-                                                                          | -36 |
| Recording to a Specific Track (Part) E-                                                                              | -37 |
| Deleting Data Recorded with the Song Recorder E-                                                                     | -38 |
| Re-recording Part of a Recorder Song<br>(Punch-in Recording)E-<br>Recording to a USB Flash Drive (Audio Recorder) E- |     |